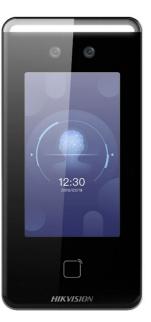

### ATMSECURITY

. .

- Face recognition terminal
- 2Mpixel wide angle camera
- 3,000 face capacity
- 3,000 card capacity
- 150,000 events
- Includes card authentication
- 2-way audio with client software/door station etc