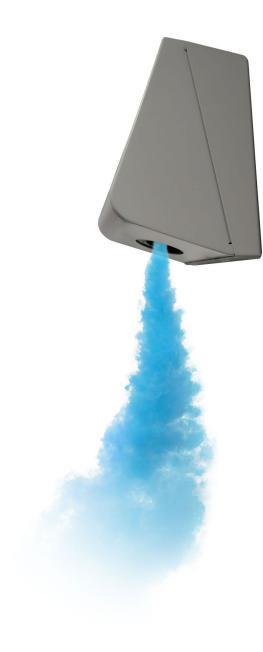

#### **New XProtect Webhooks**

With XProtect 2023 R1, rules in Management Client now support the webhooks action

6

- Low cost Security Fogging device
- Blue smoke to differentiate from fire
- 100M<sup>3</sup> in 25 seconds
- Dual tampers
- Can be triggered remotely
- Comes with replacement cannister
- Compact design (110x190x130mm)
- Complies with BS EN50131-10-2014