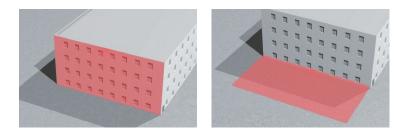

## **Optex Redscan Pro**

- Long Range Lidar Detector
- Two models available
- RLS-50100V
- RLS-3060V
- Creates virtual laser wall or plane
- Ideal in changing light and weather scenes

View Products

. .