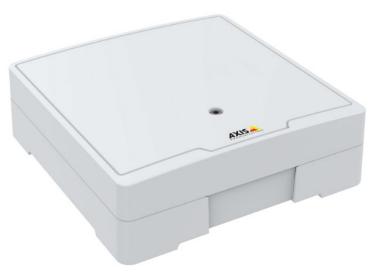

## **Axis 1610 Door Controller**

- Door Controller
- Integrates to Axis Camera Station
- Also other VMS partners
- Up to 4x OSDP reader support
- Powered by 1 PoE cable
- Built-in cybersecurity features