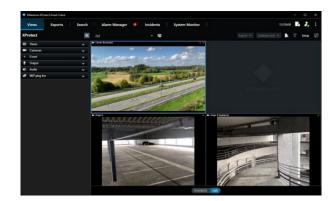

## Milestone 2023 R1 update

#### **Operator Enhancements**

The 2023 R1 software update offers significant enrichments to the user experience, operator collaboration, and situational awareness

#### Easy Video Data Sharing

The Background Picture in Picture feature allows operators to keep an eye on a particular camera while performing other tasks, ensuring continuous situational awareness

#### Fast, Efficient Installations

The software update includes a better installation experience, such as the availability of a system prerequisite check, SQL Database backups, and faster installation times

#### **New XProtect Webhooks**

With XProtect 2023 R1, rules in Management Client now support the webhooks action

6

- Low cost Security Fogging device
- Blue smoke to differentiate from fire
- 100M<sup>3</sup> in 25 seconds
- Dual tampers
- Can be triggered remotely
- Comes with replacement cannister
- Compact design (110x190x130mm)
- Complies with BS EN50131-10-2014