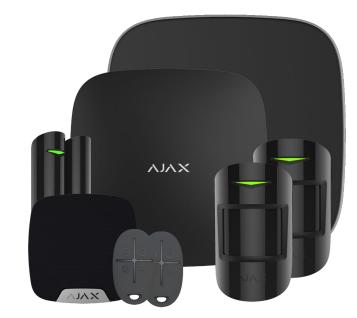

# **Norbain NEW PRODUCT UPDATE**

May 2023

. .

- Wireless Alarm systems
- Consisting of Hubs, Detectors PIR/DT/Contacts
- Range Extenders
- Sirens
- Home automation
- Integration modules

To find out more, please contact your account manager.