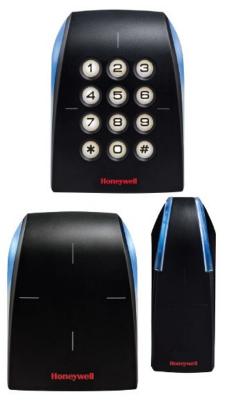

. .

- Various options available
- Support for Mifare, OSDP, BLE
- High Frequency Prox
- Low Frequency Prox module available
- QR option
- Casing colours to match decor