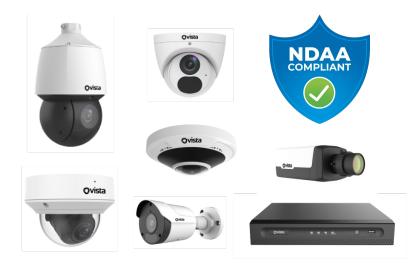

## New Vista VIP series Cameras and Recorders

- Fully NDAA compliant
- Comprehensive video surveillance range
- Camera choice of Domes, Bullets, Eyeballs, Fisheye and PTZ
- Fixed and varifocal lens options
- Complete with analytics
- Advanced camera technology inc. audio and visual deterrents
- Compatible NVRs and DVRs, choice of spec and features
- Intuitive video management and remote software
- Bracketry to complement range