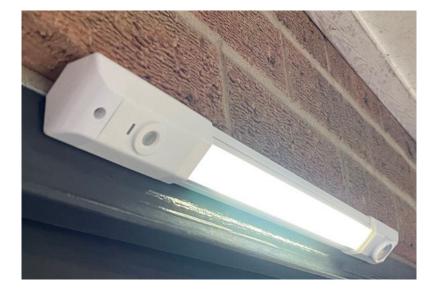

## **ATM Sentry**

- White LED light deterrent unit
- With digital PIR sensor 4-5M detection
- Built in colour/night camera
- Integrated IR
- 12VDC
- Alarm input to trigger blue strobe
- IP65