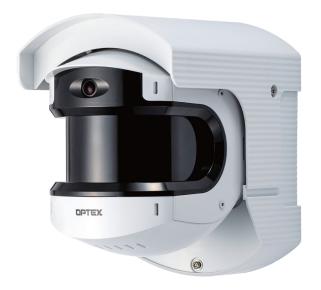

## **Optex Redscan Pro**

- Long Range Lidar Detector
- Two models available
- RLS-50100V
- RLS-3060V
- Creates virtual laser wall or plane
- Ideal in changing light and weather scenes

View Products

. .