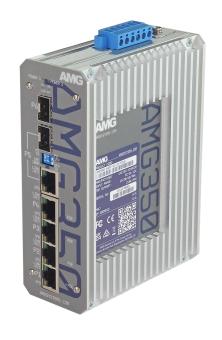

### **AMG 350 Industrial Unmanaged Switch**

- Unmanaged Industrial PoE switch
- 90W port allowance
- 240W available
- 4 copper 1Gbs ports
- 1x Combo port
- 1x SFP port
- -40 to +75 Centigrade operating temperature
- UK/USA design
- AMG lifetime support warranty