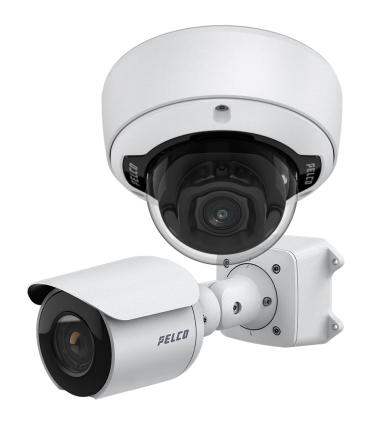

### Pelco Sarix Pro 4 Camera Range

- Bullet and dome cameras
- Options of 2, 3, 5 and 8 Megapixels
- 5 year warranty
- NDAA compliant
- True WDR
- Pelco Smart Analytics
- Varifocal lens options

### Pelco Sarix Fisheye Camera

- Choice of 8 or 12Mpixel resolution
- Onvif supported
- In-ceiling or surface mount options
- 5 year warranty
- NDAA compliant
- Built in microphone
- Pelco Smart Analytics included