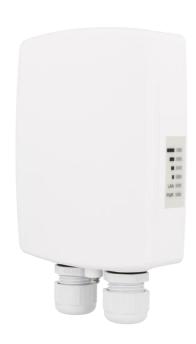

## Ligowave – LigoVision 5-15AC Device

- 5GHz wireless device
- 2.4GHz management radio allowing easier set up using your smartphone
- Set up wizard
- 2<sup>nd</sup> ethernet port with PoE out (15Watts)
- 500Mbps+ throughput
- Integrated antenna
- Spectrum analyser
- IP66