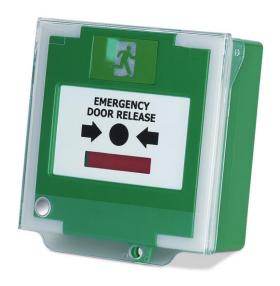

### Norbain Triple Pole Break Glass Unit

- 12/24VDC
- Triple pole
- Resettable
- Adjustable sounder
- Surface and flush mount options
- Alarmed protective cover (only call point with it built in)
- Patented in UK, Eire and Europe

Cover – NOR330COVER Replacement key – NOR330KEY