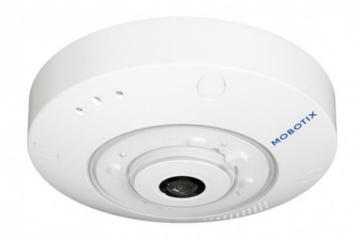

#### **Mobotix Nurse Assist**

- Using Mobotix 360 fisheye technology
- Monitoring the well-being of patients
- Recognises falls and unauthorised exits from bed
- Automatic fall detection
- Integrated microphone/audio
- Perfect supports for 24/7 care
- NDAA

**View Product Here** 

**MOBOTIX** 