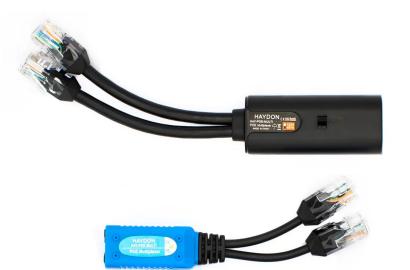

<u>View Products Here</u>

- Run two network devices across single CAT5/6 cable 100M
- Simple plug and play
- Self-adaptive compatibility with 12/36 and 45/78 PoE switches
- Receiver and transmitter supplied in kit form