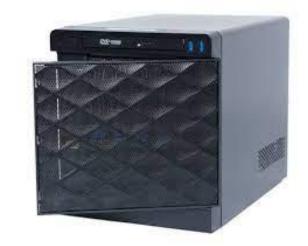

#### Axis S3008 MkII NVR

- 8 way NVR
- Options of 2TB, 4TB and 8TB
- Built in PoE switch (124W)
- 5 year warranty
- 160Mbits through put
- Compatible with Axis Camera Station and Axis Companion