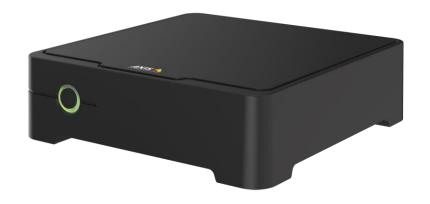

#### Axis S3008 MkII NVR

- 8 way NVR
- Options of 2TB, 4TB and 8TB
- Built in PoE switch (124W)
- 5 year warranty
- 160Mbits through put
- Compatible with Axis Camera Station and Axis Companion