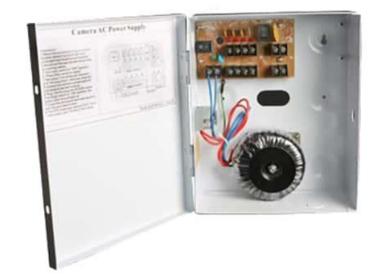

### **Haydon Marketing Dual 24VAC PSU**

#### **Dual purpose 24Vac PSU's**

Options of:

- 4x lAmp or lx 4Amp
- 4x 2Amp or 2x 4Amp
- 8x 1Amp or 1x 8Amp
- Metal box
- PTC fuses