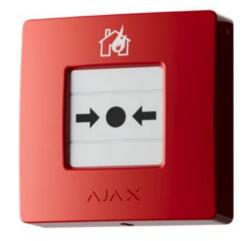

- Wireless manual fire activation call point
- Designed for residential systems
- Resettable frangible element
- Proprietary wireless communication
- Remote config in Ajax apps.