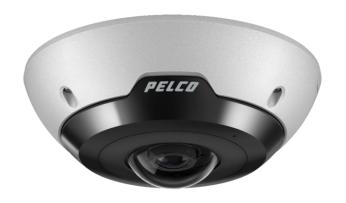

### Pelco Sarix Fisheye Camera

- Choice of 8 or 12Mpixel resolution
- Onvif supported
- In-ceiling or surface mount options
- 5 year warranty
- NDAA compliant
- Built in microphone
- Pelco Smart Analytics included