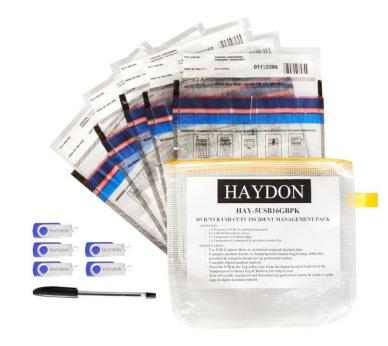

### **Haydon Evidence Kits**

- Choice of media for evidence download
- USB, DVD or CD
- Inclusive of evidence tamper bags
- Security Ink Pen

In addition to above we also stock Warning signs and logbooks

<u>View Products Here</u>

- Run two network devices across single CAT5/6 cable 100M
- Simple plug and play
- Self-adaptive compatibility with 12/36 and 45/78 PoE switches
- Receiver and transmitter supplied in kit form