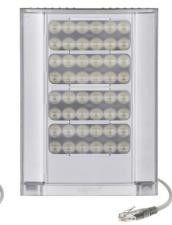

#### Raytec VARIO2 IP POE 16 Lighting

- Available in 3 options
- Infra-Red, White light and Hybrid
- Networked PoE powered devices
- Medium and long range illuminators
- Variable lenses to alter beam pattern
- Http commands
- Integrates to VMS systems