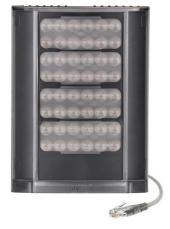

#### Raytec VARIO2 IP POE 16 Lighting

- Available in 3 options
- Infra-Red, White light and Hybrid
- Networked PoE powered devices
- Medium and long range illuminators
- Variable lenses to alter beam pattern
- Http commands
- Integrates to VMS systems